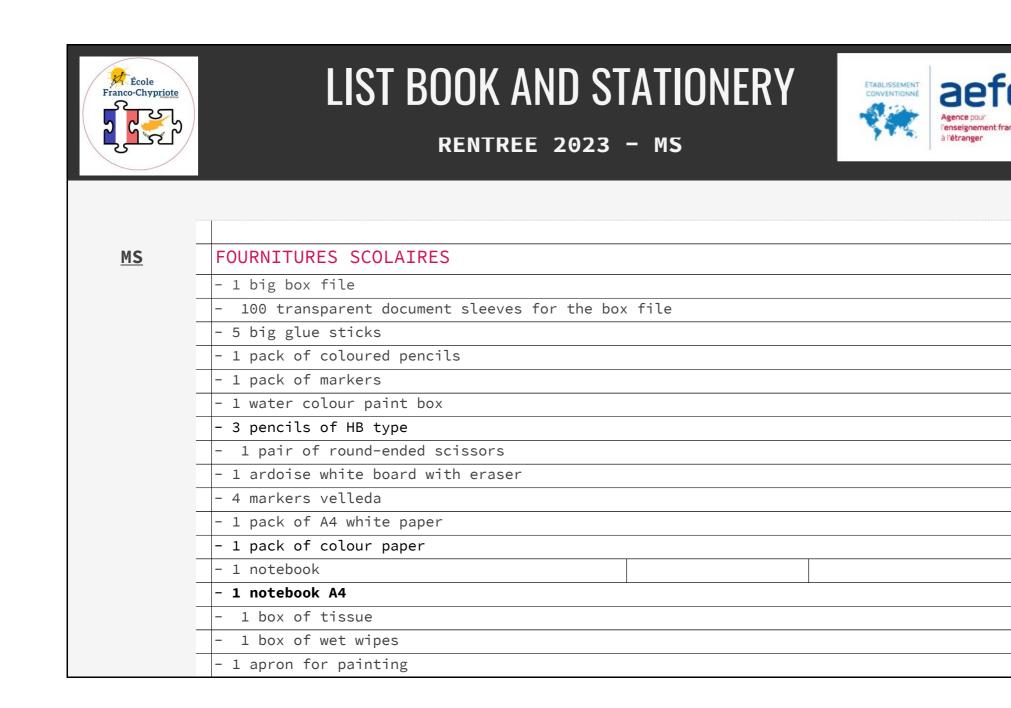

| - extra set of changing clothes ( placed in a small bag that remains at the school) |  |
|-------------------------------------------------------------------------------------|--|
|-------------------------------------------------------------------------------------|--|

|  | GREC FRANCOPHONE                                                 |
|--|------------------------------------------------------------------|
|  | - folder with transparent document sleeves ( more than 20 pages) |
|  |                                                                  |
|  |                                                                  |
|  | GREC HELLENOPHONE                                                |
|  | - 1 big box file                                                 |
|  | - 1 box of colo